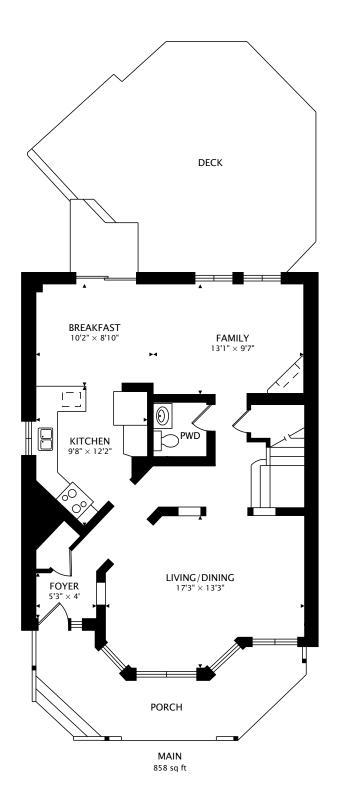

## 3926 MOON LILY CRESCENT MISSISSAUGA, ONTARIO L5N 7P4

PAGE 1 OF 2

3D TOUR: real.vision/3926-moon-lily-crescent

0 9 ft

CAPTURED ON: 21 APR 2021
DIMENSIONS, AREAS, LAYOUTS AND DETAILS ARE APPROXIMATE AND SHOULD BE CONSIDERED ILLUSTRATIVE ONLY.