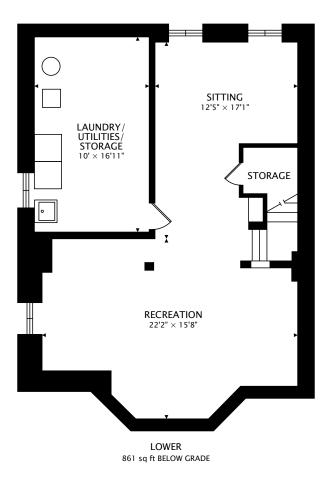

## Karly Moore

Sales Representative Re/Max Realty Enterprises Inc., Brokerage D: 905-609-4848 karly@lifewest.ca https://www.lifewest.ca/

TOTAL
1941 sq ft + 861 sq ft BELOW GRADE

0 9 fi

9 ft CAPTURED ON: 21 APR 2021

DIMENSIONS, AREAS, LAYOUTS AND DETAILS ARE APPROXIMATE AND SHOULD BE CONSIDERED ILLUSTRATIVE ONLY.

Karly Moore

Sales Representative
Re/Max Realty Enterprises Inc., Brokerage
D: 905-609-4848
karly@lifewest.ca
https://www.lifewest.ca/