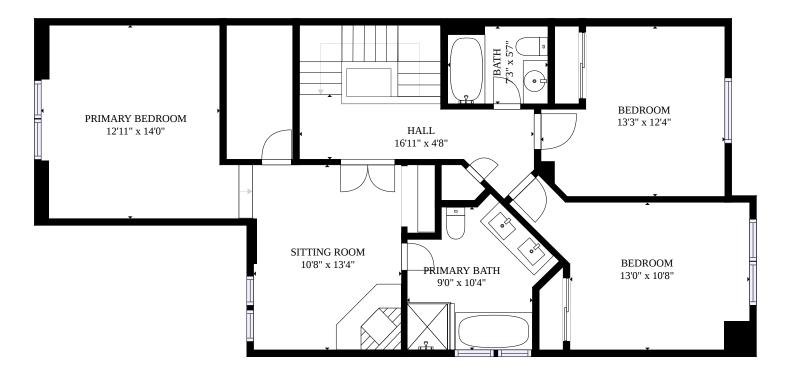

### 4590 Bay Villa Ave. Mississauga , ON,L5M 4N6

GROSS INTERNAL AREA FLOOR 1: 734 sq. ft, FLOOR 2: 810 sq. ft FLOOR 3: 1024 sq. ft TOTAL: 2568 sq. ft sizes and dimensions are approximate, actual may vary

# 4590 Bay Villa Ave. Mississauga , ON,L5M 4N6

GROSS INTERNAL AREA FLOOR 1: 734 sq. ft, FLOOR 2: 810 sq. ft FLOOR 3: 1024 sq. ft TOTAL: 2568 sq. ft Sizes and dimensions are approximate, actual may vary Karly Moore

# 4590 Bay Villa Ave. Mississauga , ON,L5M 4N6

GROSS INTERNAL AREA FLOOR 1: 734 sq. ft, FLOOR 2: 810 sq. ft FLOOR 3: 1024 sq. ft TOTAL: 2568 sq. ft Sizes and dimensions are approximate, actual may vary Karly Moore Sales Representative