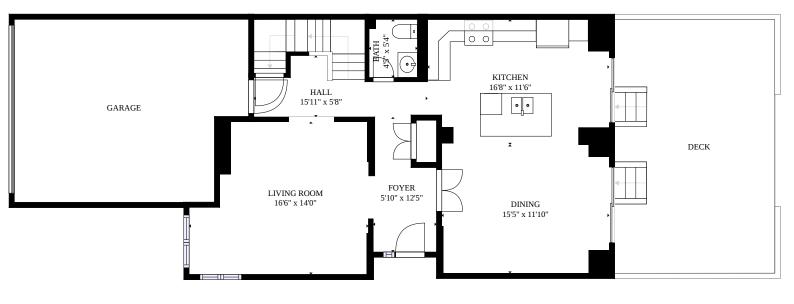

### 4590 Bay Villa Ave. Mississauga , ON,L5M 4N6

GROSS INTERNAL AREA FLOOR 1: 734 sq. ft, FLOOR 2: 810 sq. ft FLOOR 3: 1024 sq. ft TOTAL: 2568 sq. ft sizes and dimensions are approximate, actual may vary

# 4590 Bay Villa Ave. Mississauga , ON,L5M 4N6

GROSS INTERNAL AREA FLOOR 1: 734 sq. ft, FLOOR 2: 810 sq. ft FLOOR 3: 1024 sq. ft TOTAL: 2568 sq. ft Sizes and dimensions are approximate, actual may vary Karly Moore

# 4590 Bay Villa Ave. Mississauga , ON,L5M 4N6

GROSS INTERNAL AREA FLOOR 1: 734 sq. ft, FLOOR 2: 810 sq. ft FLOOR 3: 1024 sq. ft TOTAL: 2568 sq. ft Sizes and dimensions are approximate, actual may vary Karly Moore Sales Representative