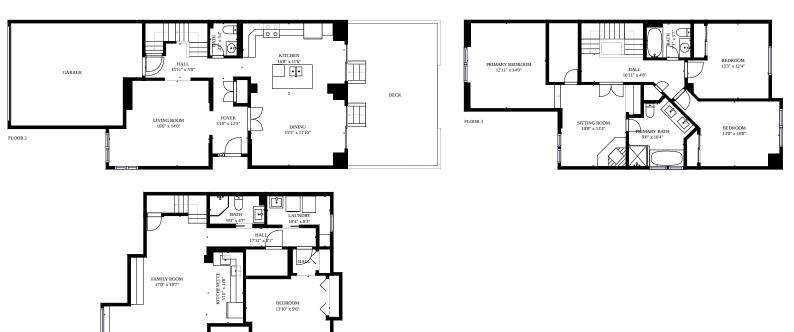

#### FLOOR 3

FLOOR 1

**GROSS INTERNAL AREA** FLOOR 1: 734 sq. ft, FLOOR 2: 810 sq. ft FLOOR 3: 1024 sq. ft TOTAL: 2568 sq. ft SIZES AND DIMENSIONS ARE APPROXIMATE, ACTUAL MAY VARY