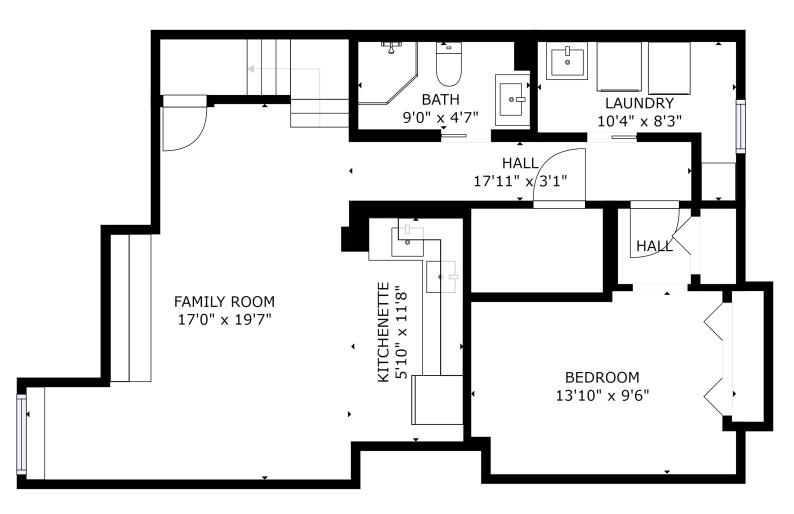

### 4590 Bay Villa Ave. Mississauga , ON,L5M 4N6

GROSS INTERNAL AREA FLOOR 1: 734 sq. ft, FLOOR 2: 810 sq. ft FLOOR 3: 1024 sq. ft TOTAL: 2568 sq. ft sizes and dimensions are approximate, actual may vary

# 4590 Bay Villa Ave. Mississauga , ON,L5M 4N6

GROSS INTERNAL AREA FLOOR 1: 734 sq. ft, FLOOR 2: 810 sq. ft FLOOR 3: 1024 sq. ft TOTAL: 2568 sq. ft Sizes and dimensions are approximate, actual may vary Karly Moore

# 4590 Bay Villa Ave. Mississauga , ON,L5M 4N6

GROSS INTERNAL AREA FLOOR 1: 734 sq. ft, FLOOR 2: 810 sq. ft FLOOR 3: 1024 sq. ft TOTAL: 2568 sq. ft Sizes and dimensions are approximate, actual may vary Karly Moore Sales Representative